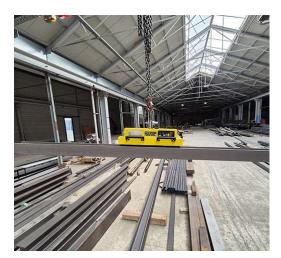

## Use :

For lifting and transporting U and H profiles. Autonomous system for individual charge. With its narrow, deeply recessed pole shoes, it is ideal for confined geometries and profiles with low material thicknesses from 4 mm.

The integrated automatic mode enables a contactless switching process: when the magnet is positioned and the crane eye is then released, the system switches on or off automatically. This not only increases process reliability, but also saves valuable time in daily use.