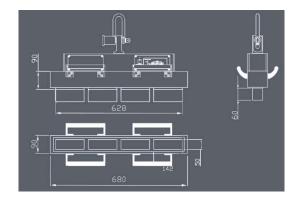

| Modèle                         |    | EPB950P       |
|--------------------------------|----|---------------|
| Capacité nominale de levage*   |    |               |
| - Pièce plate                  | kg | 950           |
| - Pièce ronde                  | kg | ) <del></del> |
| Long x larg surface magnétique | mm | 628x50        |
| Longueur x largeur aimant      | mm | 680x90        |
| Hauteur hors tout              | mm | 255           |
| Poids                          | kg | 40            |