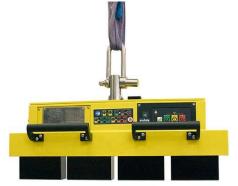

## Features :

- Electropermanent system, work in complete security
- <u>Automatic control</u> or by <u>push buttons</u> on the front panel (to be selected on the magnet)
- Magnet and battery status indicator LEDs
- Suspended load demagnetization prohibition sensor
- Rechargeable Lithium battery and charger
- (more than 1000 cycles by charge around 3h on mains) • Safety factor 3:1
- Mini thickness 4mm
- 3 adjustable level of force

| Modèle                         |    | EPB950P       |
|--------------------------------|----|---------------|
| Capacité nominale de levage*   |    |               |
| - Pièce plate                  | kg | 950           |
| - Pièce ronde                  | kg | ) <del></del> |
| Long x larg surface magnétique | mm | 628x50        |
| Longueur x largeur aimant      | mm | 680x90        |
| Hauteur hors tout              | mm | 255           |
| Poids                          | kg | 40            |