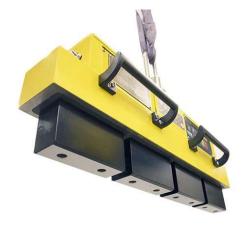

## Features :

- Electropermanent system, work in complete security
- <u>Automatic control</u> or by <u>push buttons</u> on the front panel (to be selected on the magnet)
- Magnet and battery status indicator LEDs
- Suspended load demagnetization prohibition sensor
- Rechargeable Lithium battery and charger
- (more than 1000 cycles by charge around 3h on mains) • Safety factor 3:1
- Mini thickness 4mm
- 3 adjustable level of force

| Modèle                         |    | EPB950P       |
|--------------------------------|----|---------------|
| Capacité nominale de levage*   |    |               |
| - Pièce plate                  | kg | 950           |
| - Pièce ronde                  | kg | ) <del></del> |
| Long x larg surface magnétique | mm | 628x50        |
| Longueur x largeur aimant      | mm | 680x90        |
| Hauteur hors tout              | mm | 255           |
| Poids                          | kg | 40            |