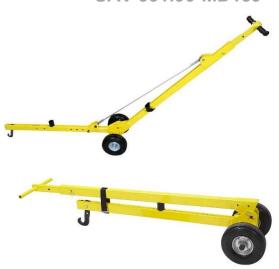

# **LIFTING ARM**

#### Use:

This system has 2 solid rubber wheels and is designed to lift and transport heavy sheet metal, pipes or any other object. This arm is most effective when combined with a lifting magnet sold separately.

## Features:

Safer for your back, knees and hands Allows a person to move heavy objects Quick setup Robust and reliable

Maximum lifting capacity: 159kg

Dimensions (LxIxH): 1940x350x1385mm

Weight: 28 kg

## Example of order:

Lifting arm SAV 531.90 - MD159

SAV 531.90-MD159

SAV FRANCE - 196 Rue Louis Armand - 73800 MONTMELIAN Tel: +33 (0)4.79.70.11.28 - email: info@savfrance.fr - www.savfrance.fr