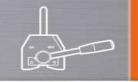

## **MAGNETIC HANDLE**

## **SAV 531.99EL**

#### Use:

For manual lifting of flat parts, floor manhole covers

## Features:

- Ergonomic handle
- Manual activation by rotating the handle at180°

| Туре                        |    | EL300   |
|-----------------------------|----|---------|
| Magnetic force              | kg | 300     |
| Thickness for maximum force | mm | 25      |
| Length x width              | mm | 90 x 62 |
| Height                      | mm | 725     |
| Weight                      | kg | 2,90    |