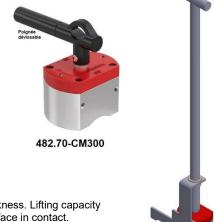

## MAGNETIC COVER LIFTER

## Use:

This tool makes handling manhole covers easier. Place the magnet on the edge of the manhole cover and lift it up.

Then, move the manhole cover using the magnet.

#### Features:

Deactivation by tilting the handle Robust construction with NdFeB magnets High strength stainless steel body Magnets protected against shock Compact tool

| Туре                 |    | PE1T    | PE2T    |
|----------------------|----|---------|---------|
| Breaking away force* | kg | 1000    | 2000    |
| Magnetic surface     | mm | 130x100 | 260x100 |
| Height               | mm | 35      | 35      |
| Weight               | kg | 1,2     | 1,9     |

SAV 531.90-99PE