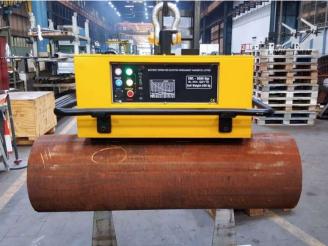

## **BATTERY LIFTING MAGNET**

**SAV 531.73-EPB** 

## Use .

For lifting and transporting flat and round pieces until 10T. Possible use of several magnets on beam.

## Features:

- Electro-permanent system with current impulse
- Manual operating mode (P) or automatic (A)
   In manual mode, push the buttons on the magnet
   In automatic mode, each time the hook falls,
   the magnet changes its magnetized/demagnetized state
   Optical and audible alert device for battery status
- Optical and audible alert device for battery status
- 300 cycles per charge 8H charging time
- Magnet and battery status indicator LEDs
- Prohibition of suspended load demagnetization
- Safety factor 3:1

- Radio control on request
- Unstacking function for unstacking sheets from 6 mm

| Туре                         |    | EPB3000     | EPB5000     | EPB10000     | EPB3000L    |
|------------------------------|----|-------------|-------------|--------------|-------------|
| Rated lifting capacity*      |    |             |             |              |             |
| - Flat piece                 | kg | 3000        | 5000        | 10000        | 3000        |
| - Round piece                | kg | 1500        | 2500        | -            | =           |
| Mini thicness for unstacking | mm | 6           | 6           | 6            | 6           |
| Maxi diameter                | mm | 300         | 300         | <u>u</u>     | -           |
| Thicness maxi force          | mm | 40          | 50          | 70           | 40          |
| Length x width magnet        | mm | 460x230     | 680x380     | 1060x500     | 880x180     |
| Dimensions LxlxH             | mm | 560x340x500 | 740x410x320 | 1160x500x600 | 940x220x280 |
| Weight                       | kg | 190         | 520         | 715          | 190         |