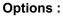

## **BATTERY LIFTING MAGNET**

**SAV 531.73-EPB** 

## Features:

- Electro-permanent system with current impulse
- Manual operating mode (P) or automatic (A)
   In manual mode, push the buttons on the magnet
   In automatic mode, each time the hook falls,
   the magnet changes its magnetized/demagnetized state
   Optical and audible alert device for battery status
- Optical and audible alert device for battery status
- 300 cycles per charge 8H charging time
- Magnet and battery status indicator LEDs
- Prohibition of suspended load demagnetization
- Safety factor 3:1

- Radio control on request
- Unstacking function for unstacking sheets from 6 mm

| Туре                         |    | EPB3000     | EPB5000     | EPB10000     | EPB3000L    |
|------------------------------|----|-------------|-------------|--------------|-------------|
| Rated lifting capacity*      |    |             |             |              |             |
| - Flat piece                 | kg | 3000        | 5000        | 10000        | 3000        |
| - Round piece                | kg | 1500        | 2500        | -            | =           |
| Mini thicness for unstacking | mm | 6           | 6           | 6            | 6           |
| Maxi diameter                | mm | 300         | 300         | <u>u</u>     | -           |
| Thicness maxi force          | mm | 40          | 50          | 70           | 40          |
| Length x width magnet        | mm | 460x230     | 680x380     | 1060x500     | 880x180     |
| Dimensions LxlxH             | mm | 560x340x500 | 740x410x320 | 1160x500x600 | 940x220x280 |
| Weight                       | kg | 190         | 520         | 715          | 190         |