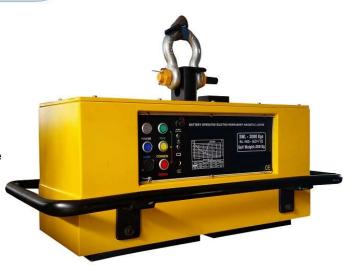

## **BATTERY LIFTING MAGNET**

**SAV 531.73-EPB** 

## Features:

- Electro-permanent system with current impulse
- Manual operating mode (P) or automatic (A)
   In manual mode, push the buttons on the magnet
   In automatic mode, each time the hook falls,
   the magnet changes its magnetized/demagnetized state
   Optical and audible alert device for battery status
- Optical and audible alert device for battery status
- 300 cycles per charge 8H charging time
- Magnet and battery status indicator LEDs
- Prohibition of suspended load demagnetization
- Safety factor 3:1

- Radio control on request
- Unstacking function for unstacking sheets from 6 mm

| Туре                         |    | EPB3000     | EPB5000     | EPB10000     | EPB3000L    |
|------------------------------|----|-------------|-------------|--------------|-------------|
| Rated lifting capacity*      |    |             |             |              |             |
| - Flat piece                 | kg | 3000        | 5000        | 10000        | 3000        |
| - Round piece                | kg | 1500        | 2500        | -            | =           |
| Mini thicness for unstacking | mm | 6           | 6           | 6            | 6           |
| Maxi diameter                | mm | 300         | 300         | <u>u</u>     | -           |
| Thicness maxi force          | mm | 40          | 50          | 70           | 40          |
| Length x width magnet        | mm | 460x230     | 680x380     | 1060x500     | 880x180     |
| Dimensions LxlxH             | mm | 560x340x500 | 740x410x320 | 1160x500x600 | 940x220x280 |
| Weight                       | kg | 190         | 520         | 715          | 190         |