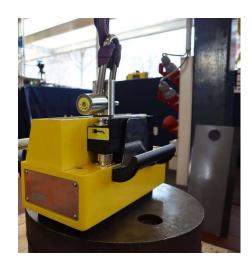

### Features:

- Electropermanent system, work in complete security
- Automatic control or by push buttons on the front panel (to be selected on the magnet)
- Magnet and battery status indicator LEDs
- Suspended load demagnetization prohibition sensor
- Rechargeable Lithium battery and charger (more than 1000 cycles by charge around 2h on mains)
- Safety factor 3:1
- Mini thickness 4mm
- 3 adjustable level of force for unstacking parts
- Type 531.73-EPB950SF has a built-in sensor. It measures the magnetic force, compares it to the weight of the part and indicates on the screen whether the part can be transported.
  Parameters such as surface finish, material thickness and material are taken into account.