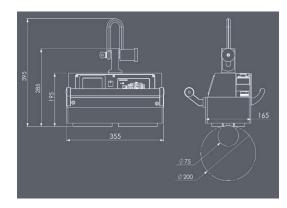

| Туре                    |    | EPB950SF |
|-------------------------|----|----------|
| Rated lifting capacity* |    |          |
| - Flat piece            | kg | 950      |
| - Round piece           | kg | 400      |
| Possible Ø              | mm | Ø75-200  |
| Length x width magnet   | mm | 355x165  |
| Total height            | mm | 395      |
| Weight                  | kg | 46       |