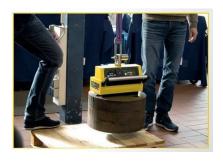

#### Use .

For lifting and transporting flat and round pieces Autonomous system for individual charge