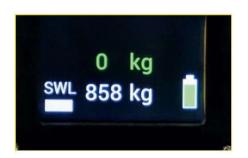

### Features:

- Electropermanent system, work in complete security
- Automatic control or by push buttons on the front panel (to be selected on the magnet)
- Magnet and battery status indicator LEDs
- Suspended load demagnetization prohibition sensor
- Rechargeable Lithium battery and charger (more than 1000 cycles by charge around 2h on mains)
- Safety factor 3:1
- Mini thickness 4mm
- 3 adjustable level of force for unstacking parts
- Type 531.73-EPB950SF has a built-in sensor. It measures the magnetic force, compares it to the weight of the part and indicates on the screen whether the part can be transported.
  Parameters such as surface finish, material thickness and material are taken into account.