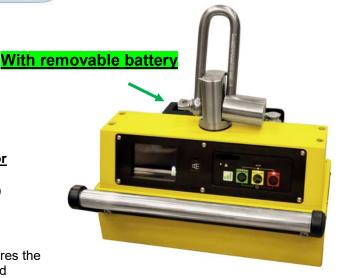

### Features:

- Electropermanent system, work in complete security
- Automatic control or by push buttons on the front panel (to be selected on the magnet)
- Magnet and battery status indicator LEDs
- Suspended load demagnetization prohibition sensor
- Rechargeable Lithium battery and charger (more than 1000 cycles by charge around 2h on mains)
- Safety factor 3:1
- Mini thickness 4mm
- 3 adjustable level of force for unstacking parts
- Type 531.73-EPB950SF has a built-in sensor. It measures the magnetic force, compares it to the weight of the part and indicates on the screen whether the part can be transported.
  Parameters such as surface finish, material thickness and material are taken into account.