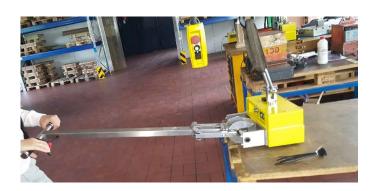

#### Use .

For lifting and transporting flat and round pieces Autonomous system for individual charge

### Features:

- Electropermanent system, work in complete security
- Automatic control or by push buttons on the front panel (to be selected on the magnet)
- Magnet and battery status indicator LEDs
- Suspended load demagnetization prohibition sensor
- Rechargeable Lithium battery and charger (more than 1000 cycles by charge around 2h on mains)
- Safety factor 3:1
- Mini thickness 4mm
- 3 adjustable level of force for unstacking parts
- Type 531.73-EPB950SF has a built-in sensor. It measures the magnetic force, compares it to the weight of the part and indicates on the screen whether the part can be transported.
  Parameters such as surface finish, material thickness and material are taken into account.